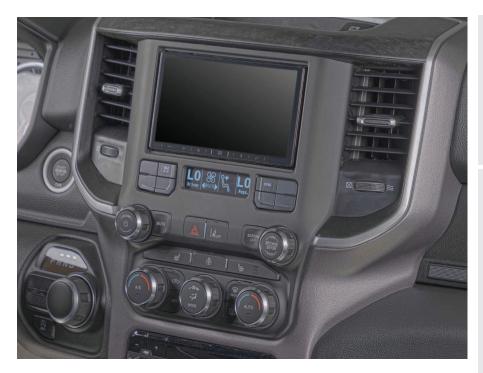

# Ram Trucks 2019–Up (with factory 8" screen and auto climate,

(with factory 8" screen and auto climate, excluding Classic models)

Visit <u>MetraOnline.com</u> for more detailed information about the product and up-to-date vehicle specific applications.

#### **KIT FEATURES**

- Designed for shallow mount radios, modular chassis radios, or L-shaped bottom chassis radios.
- Full size DDIN installation will require extensive sub dash cutting.
- Painted scratch resistant matte black
- Retains factory climate control buttons and adds factory-style hard buttons with laser etched graphics to retain and control functions that are normally lost when removing the factory radio
- Built-in OLED screen displays the visual status of climate functions.
- Retains steering wheel audio controls