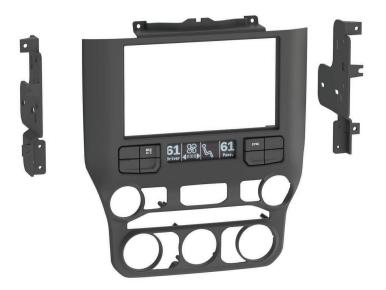

#### **KIT FEATURES**

- Designed for shallow mount radios, modular chassis radios, or L-shaped bottom chassis radios.
- Full size DDIN installation will require extensive sub dash cutting.
- Painted scratch resistant matte black
- Retains factory climate control buttons and adds factory-style hard buttons with laser etched graphics to retain and control functions that are normally lost when removing the factory radio
- Built-in OLED screen displays the visual status of climate functions.
- Retains steering wheel audio controls

### KIT COMPONENTS

- Radio trim panel
- Radio brackets
- Display and button assembly
- Pioneer modular radio brackets
- #6 x 3/8 Phillips screws (4)
- #8 x 3/8" Phillips screws (4)
- Antenna adapter (AD-EU5) (not shown)
- Interface and harnessing (not shown)
- Blank outs (2) (not used and not shown)