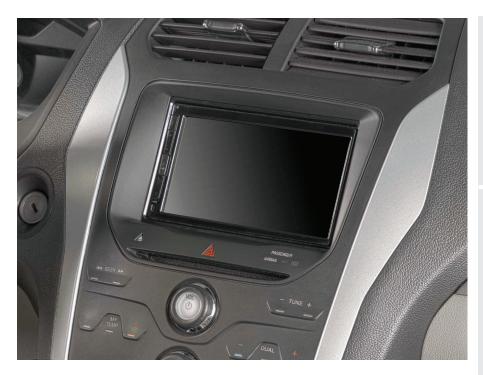

# Ford Multi-Kit 2011-2024

(Vehicles with factory 8" screen)

Visit <u>MetraOnline.com</u> for more detailed information about the product and up-to-date vehicle specific applications.

#### **KIT FEATURES**

- Designed for most shallow chassis DDIN or Pioneer Modular Chassis 6.8" radios
- A radio replacement interface will be necessary to retain certain climate control features and access to vehicle customization menus previously accessed on the factory screen.
- Three sets of brackets to cover many applications and four more Pioneer modular radio brackets are also included for remote chassis mounting options.
- Brass inserts are molded into the brackets for durability and to utilize the factory screen brackets and hardware.