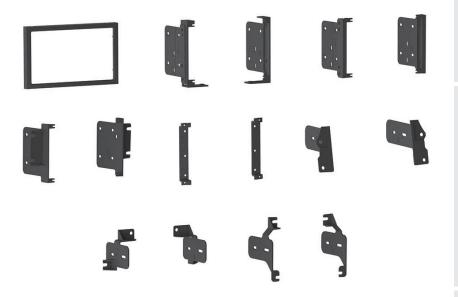

#### **KIT FEATURES**

- Designed for most shallow chassis DDIN or Pioneer Modular Chassis 6.8" radios
- A radio replacement interface will be necessary to retain certain climate control features and access to vehicle customization menus previously accessed on the factory screen.
- Three sets of brackets to cover many applications and four more Pioneer modular radio brackets are also included for remote chassis mounting options.
- Brass inserts are molded into the brackets for durability and to utilize the factory screen brackets and hardware.

#### KIT COMPONENTS

- Radio trim panel
- Radio bracket A
- Radio bracket 1
- Radio bracket B
- Radio bracket 2
- Radio bracket C
- Radio bracket 3
- #4 x 3/8" Phillips screws (4)
- Radio bracket 4