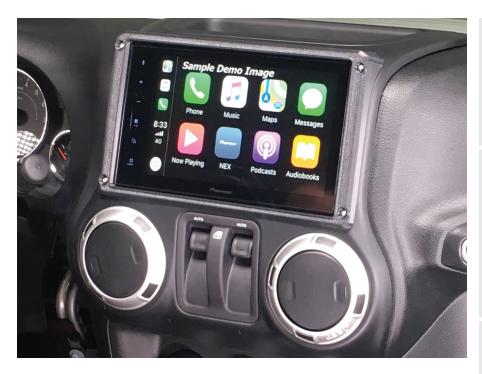

## Jeep Wrangler 2011-2017 Wrangler (JK) 2018

Visit MetraOnline.com for more detailed information about the product and up-to-date vehicle specific applications

- Designed specifically for the Pioneer DMH-C5500NEX 8-inch radio
- Cutting template included for necessary dash modifications
- Painted scratch resistant matte black