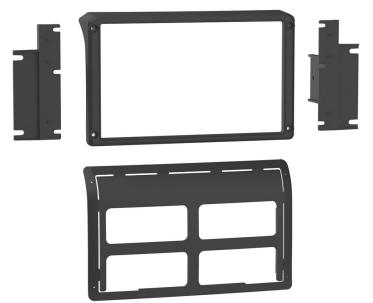

## **KIT COMPONENTS**

- Radio trim panel
- · Radio brackets
- Cut template
- Stainless steel Torx T-10 screws (4)