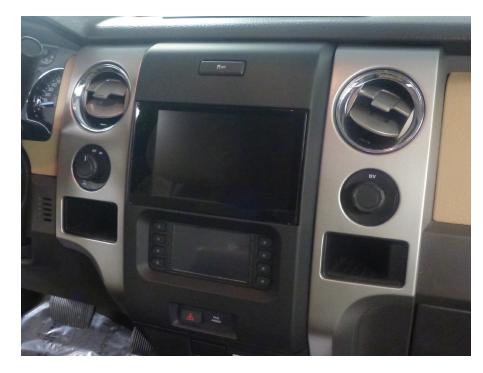

## Ford F-150 2013-2014

(with 4.2" screen)

Visit <u>MetraOnline.com</u> for more detailed information about the product and up-to-date vehicle specific applications.

- D Designed specifically for the Pioneer DMH-C5500NEX 8-inch radio
  - Touchscreen display for climate, audio interfacing, and personalization features
- Integrated hazard button and passenger airbag light
- P Painted scratch resistant matte black
- Included interface for climate and steering wheel functions