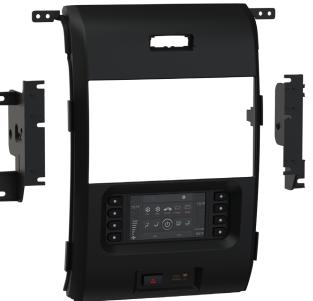

## **KIT COMPONENTS**

- Radio trim panel with touchscreen display
- Radio brackets
- Panel clips (4)
- Antenna adapter (not shown)