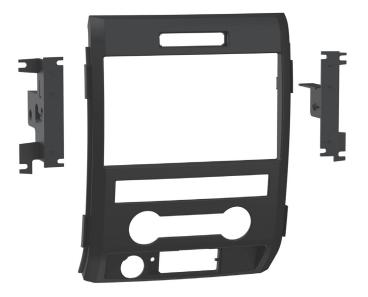

## HARDWARE INCLUDED



## Ford

F-150 2013-2014

(with CD player, w/o color screen)

F-150 XL 2009-2013

(with CD player)

F-150 XLT 2009-2012

(with single row of 3 buttons, w/o NAV)

Visit MetraOnline.com for more detailed information about the product and up-to-date vehicle specific applications.

- - Designed specifically for the Pioneer DMH-C5500NEX 8-inch radio

Painted scratch resistant matte black

• Includes provisions for the factory hazard switch, airbag light, and cigarette lighter

## KIT COMPONENTS

- Radio trim panel
- · Radio brackets
- Panel clips (6)

## WIRING & ANTENNA CONNECTIONS

- Wiring Harness: Axxess interface built into touchscreen
- Antenna Adapter: Included with kit
- Steering wheel control interface: Included with kit

**SALES** 800-221-0932