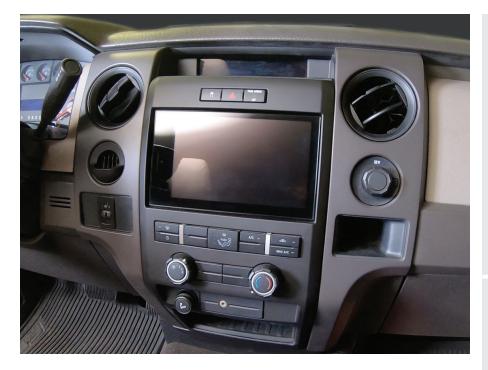

## Ford

F-150 2013-2014

(with CD player, w/o color screen)

F-150 XL 2009-2013

(with CD player)

F-150 XLT 2009-2012

(with single row of 3 buttons, w/o NAV)

Visit MetraOnline.com for more detailed information about the product and up-to-date vehicle specific applications.

- - Designed specifically for the Pioneer DMH-C5500NEX 8-inch radio

Painted scratch resistant matte black

• Includes provisions for the factory hazard switch, airbag light, and cigarette lighter