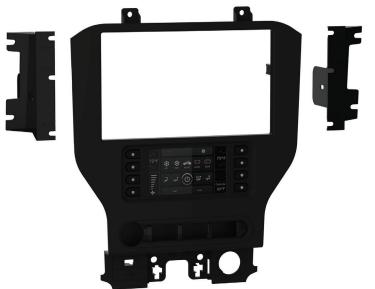

#### KIT COMPONENTS

- Radio trim panel (with touchscreen display)
- Radio brackets
- Engine start/stop circuit board and cover
- Engine start/stop trim
- (6) Phillips screws
- (4) Panel clips
- USB cable (not shown)
- HVAC interface and wiring harness (not shown)
- Antenna adapter (not shown)