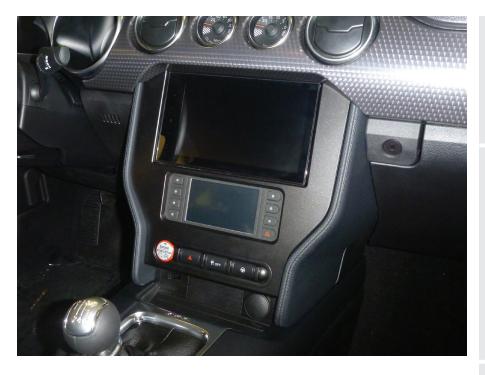

# Ford Mustang 2015-Up

With 4.2" screen

Visit <u>MetraOnline.com</u> for more detailed information about the product and up-to-date vehicle specific applications.

Designed specifically for the Pioneer DMH-C5500NFX 8-inch radio

Painted charcoal

- Included interface for climate and steering wheel functions
- Integrated passenger airbag indicator
- Touchscreen display for climate and personalization features