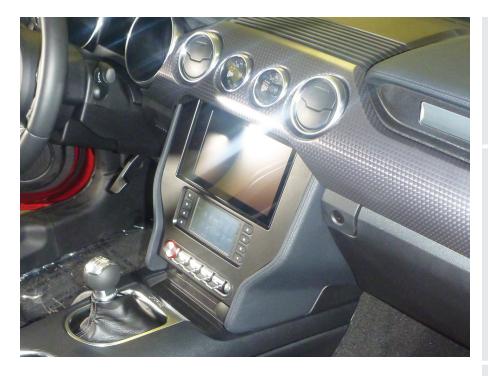

# Ford Mustang 2015-Up

With 8" touchscreen

Visit <u>MetraOnline.com</u> for more detailed information about the product and up-to-date vehicle specific applications.

Designed specifically for the Pioneer DMH-C5500NEX 8-inch radio

Painted charcoal

- Included interface for climate and steering wheel functions
- Integrated passenger airbag indicator
- Touchscreen display for climate and personalization features