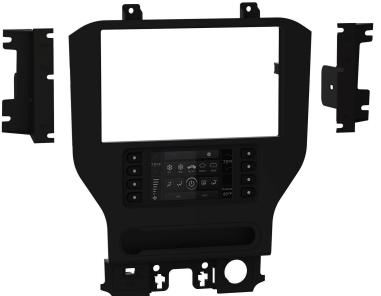

#### KIT COMPONENTS

- Radio trim panel (with touchscreen display)
- Radio brackets
- Engine start/stop circuit board and cover
- #4 x 1/2" Phillips screws (6)
- Panel clips (4)
- USB cable (not shown)
- HVAC interface and wiring harness (not shown)
- Antenna adapter (not shown)