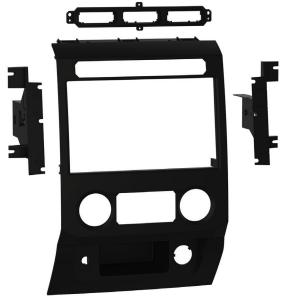

## KIT COMPONENTS

- Radio trim panel
- Radio brackets
- Switch housing
- #8 x 3/8" Phillips screws (3)
- #6 x 3/8" Phillips screws (4)
- Panel clips (6)