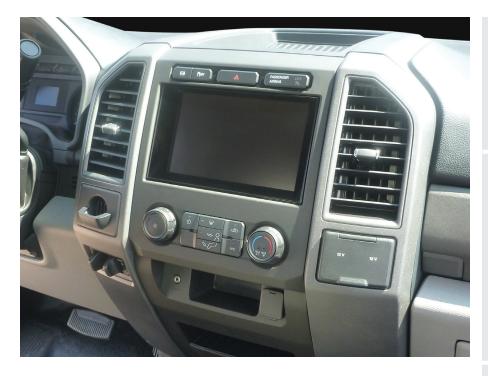

## Ford **F-250/350/450/550XL**

2017-Up

Without color screen

Visit <u>MetraOnline.com</u> for more detailed information about the product and up-to-date vehicle specific applications.

Painted scratch-resistant matte black to match the factory color and finish