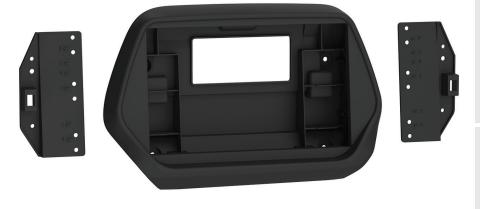

### KIT COMPONENTS

- · Display screen housing
- Display screen trim bezel
- Display screen brackets
- Panel clips (6)
- Phillips screws (4)