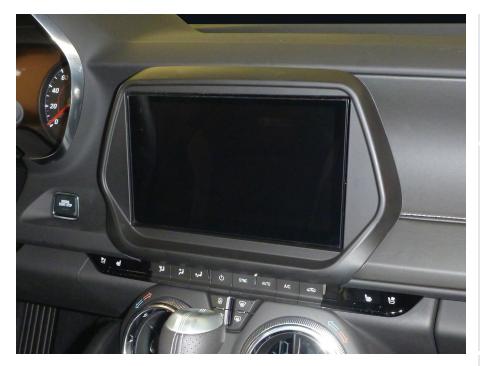

## 108-GM3B PREMIUM DASH KIT

# Chevrolet Camaro 2016-Up

Visit <u>MetraOnline.com</u> for more detailed information about the product and up-to-date vehicle specific applications.

- Designed specifically for the Pioneer DMH-C5500NEX 8-inch radio
- Painted scratch resistant matte black to match the factory finish