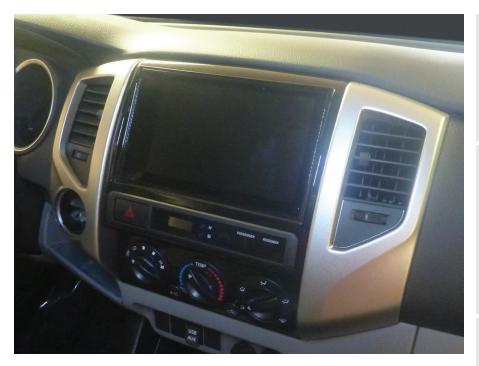

## Toyota **Tacoma 2012-2015**

Visit <u>MetraOnline.com</u> for more detailed information about the product and up-to-date vehicle specific applications.

- Designed specifically for the Pioneer DMH-C5500NEX 8-inch radio
- P 108-T02B = Painted scratch resistant matte black
- P 108-T02CHG = Painted charcoal high gloss