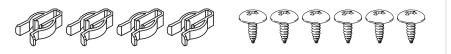

## KIT COMPONENTS

- Radio trim panel
- · Radio brackets
- Clock/Hazard housing
- Panel clips (4)
- #4 x 3/8" Phillips truss head screws (6)