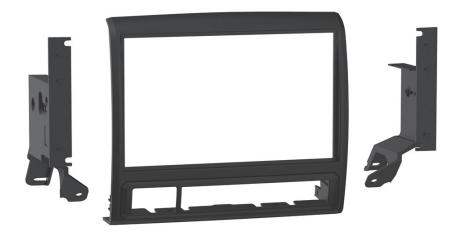

## KIT COMPONENTS

- Radio trim panel
- · Radio brackets
- Clock/Hazard housing
- Panel clips (4)
- #4 x 3/8" Phillips truss head screws (6)