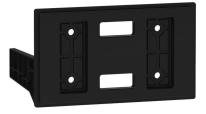

#### KIT COMPONENTS

- Assembly mount
- · Display housing
- Display trim ring
- Display brackets
- Display brackets (5-degree angle)
- #8 x 1/2" Phillips screws (4)
- 4mm Allen head screws (4)