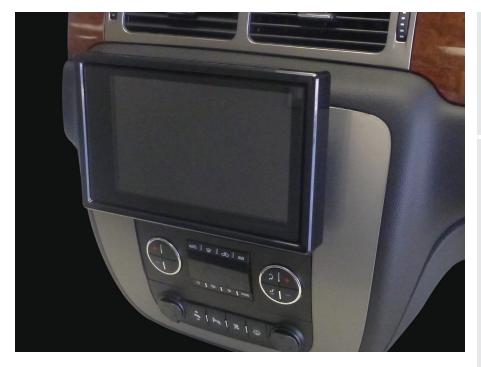

# Floating Mount Kit **Pioneer 9-inch**

Visit <u>MetraOnline.com</u> for more detailed information about the product and up-to-date vehicle specific applications.

The 109-UN02 is a universal mount designed to "float" the Pioneer 9-inch screen in front of a vehicle's original radio location using a series of brackets that provide the ability to easily mount the radio's chassis into the radio/pocket location of more than 250 existing Metra Double-DIN kits for 1990 to current vehicle applications.

- Engineered exclusively for the new 9-inch Pioneer<sup>®</sup> Modular Solutions Receiver (DMH-WC6600NEX) Radio
- A complete housing encases the Pioneer
   9-inch screen
- Patent-pending design