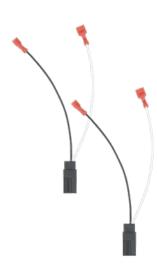

### PRODUCT OVERVIEW

Install aftermarket tweeters into your Lincoln faster with this vehicle-specific wiring harness that plugs right into the vehicle's connectors. This plug-n-play design eliminates the need to cut, splice, or solder any wires.

#### Includes:

• (2) Two harnesses