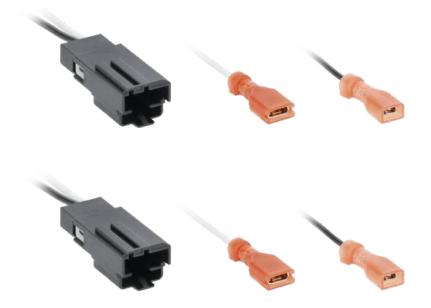

### PRODUCT OVERVIEW

Install aftermarket tweeters into your Lincoln faster with this vehicle-specific wiring harness that plugs right into the vehicle's connectors. This plug-n-play design eliminates the need to cut, splice, or solder any wires.

Keep in mind that you may need additional parts to complete your installation. For fitment information, look up your vehicle in our vehicle fit guide.

- Speaker harness for installing an aftermarket tweeter
- Plug-n-play design: No cutting, splicing, or soldering is needed
- · Provides an audio signal to the connected speaker
- A tech support number is available for installation help 7 days a week
- 1-year warranty

#### Includes:

• (2) Two harnesses