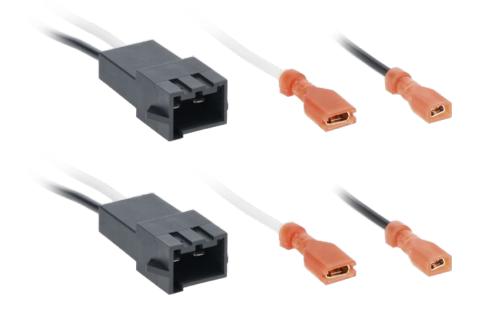

# PRODUCT OVERVIEW

Install aftermarket speakers into your Tesla Model X or Model S faster with this vehicle-specific wiring harness that plugs right into the vehicle's factory speaker harness. This plug-n-play design eliminates the need to cut, splice, or solder any wires.

### Features:

- Speaker harness for installing an aftermarket speaker
- Plug-n-play design: No cutting, splicing, or soldering is needed
- · Provides an audio signal to the connected speaker
- A tech support number is available for installation help 7 days a week
- 1-year warranty

## Includes:

• (2) Two harnesses

# **Applications:**

Tesla Model X 2015-2021 Tesla Model S 2012-2021

Visit Metraonline.com <a href="http://metraonline.com/">http://metraonline.com/</a> for more detailed information about the product and download the latest Vehicle Application Guide <a href="https://metra-static.s3.amazonaws.com/files/">https://metra-static.s3.amazonaws.com/files/</a> <a href="https://metra-static.s3.amazonaws.com/">https://metra-static.s3.amazonaws.com/files/</a> <a href="https://metra-static.s3.amazonaws.com/">https://metra-static.s3.amazonaws.com/</a> <a href="https://metra-static.s3.amazonaws.com/">https://metra-static.s3.amazonaws.com/</a> <a href="https://metra-static.s3.amazonaws.com/">https://metra-static.s3.amazonaws.com/</a> <a href="https://metra-static.s3.amazonaws.com/">https://metra-static.s3.amazonaws.com/</a> <a href="https://metra-static.s3.amazonaws.com/">https://metra-static.s3.amazonaws.com/</a> <a href="https://metra-static.s3.amazonaws.com/">https://metra-static.s3.amazonaws.com/</a> <a href="https://metra-static.sa.amazonaws.com/">https://metra-static.sa.amazonaws.com/</a> <a href="https://metra-static.sa.amazonaws.com/">https://metra-static.sa.amazonaws.com/</a> <a href="https://metra-static.sa.amazonaws.com/">https://metra-static.sa.amazonaws.com/</a> <a href="https://metra-static.sa.amazonaws.com/">https://metra-static.sa.amazonaws.com/</a> <a href="https://metra-static.sa.amazonaws.com/">https://metra-static.sa.amazonaws.com/</a> <a href="https://metra-sta