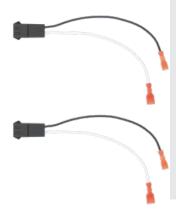

# PRODUCT OVERVIEW

Install aftermarket speakers into your Tesla Model X or Model S faster with this vehicle-specific wiring harness that plugs right into the vehicle's factory speaker harness. This plug-n-play design eliminates the need to cut, splice, or solder any wires.

### Features:

- Speaker harness for installing an aftermarket speaker
- Plug-n-play design: No cutting, splicing, or soldering is needed
- · Provides an audio signal to the connected speaker
- A tech support number is available for installation help 7 days a week
- 1-year warranty

## Includes:

• (2) Two harnesses