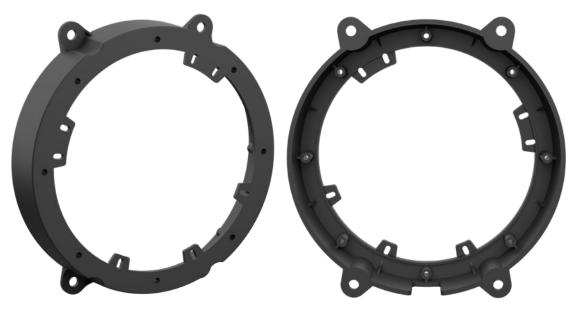

## **PRODUCT OVERVIEW**

Upgrade your Volvo's speakers with the help of these speaker adapter plates. These adapters are sold as a pair and designed to install an aftermarket tweeter or small mid-range in multiple vehicle applications, making them convenient to have on hand. They mount directly into the factory dashboard location, so no drilling is required, making for easy installation.

### Features:

- For the installation of 6" to most 6.75" aftermarket speakers
- Sold as a pair
- 1-year warranty

#### Includes:

• (2) Speaker adapter plates