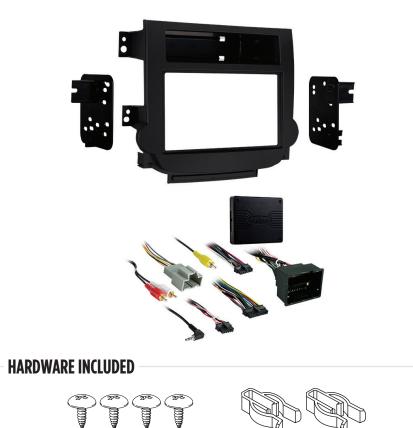

## **KIT COMPONENTS**

- Radio trim panel
- Brackets
- Pocket
- (4) #8 x 3/8" Phillips screws
- (2) White panel clips
- Axxess interface and harness (not shown)

## WIRING & ANTENNA CONNECTIONS

(sold separately)

- Wiring Harness: Axxess interface included
- Antenna Adapter: 40-EU55