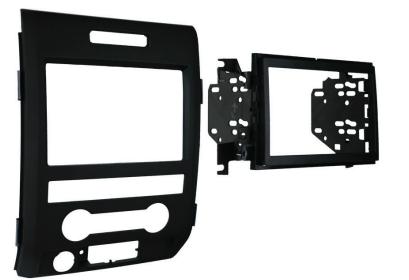

## **KIT COMPONENTS**

Radio housing

D

- Climate/radio trim panel
- Radio brackets
- (6) Panel clips