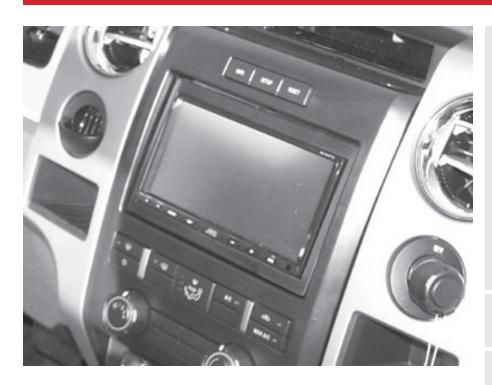

## 

Ford **F-150** (with CD player, w/o color screen) **2013-2014 F-150 XL** 

(with CD player) **2009–2013 F–150 XLT** (with single row of 3 buttons, w/o NAV) **2009–2012** 

Visit <u>MetraOnline.com</u> for more detailed information about the product and up-to-date vehicle specific applications

ISO DDIN radio provision