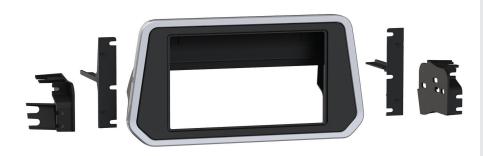

D ISO DDIN radio provision †
P Pioneer modular DDIN radio provision †
P Painted with a gloss black face, silver

trim, and a textured housing.

<sup>+</sup> This kit can only be used with an ISO DDIN radio with an "L" shaped chassis design, with the radio chassis at the bottom of the screen. As of this writing, only the Alpine INE-W967HD (discontinued, replaced by INE-W977HD), iLX-107, and iLX-207 have this design. Also, The Pioneer modular radios, DMH-C2550NEX and DMH-C2500NEX, can also be used with the included adapter brackets.

## **KIT COMPONENTS**

- Radio housing (front)
- Radio housing (rear)
- Radio trim panel
- Radio brackets
- Pioneer adapter brackets
- #4 x 3/8" Phillips screws (4)
- #6 x 3/8" Phillips screws (4)
- Panel clips (3)