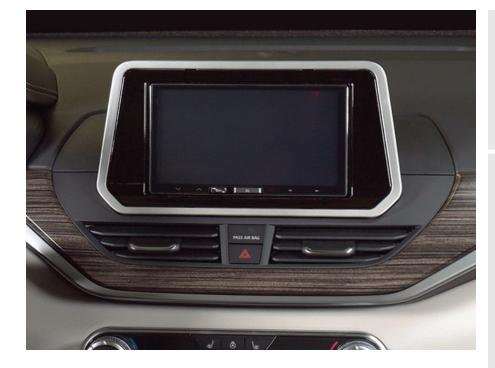

## Nissan Altima 2019-up

Models equipped with 8" factory screen, **not** for models with 12.3" screen Visit <u>MetraOnline.com</u> for more detailed information about the product and up-to-date vehicle specific applications.