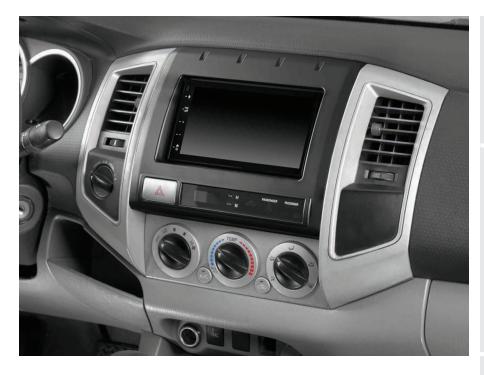

# Toyota **Tacoma**

Visit <u>MetraOnline.com</u> for more detailed information about the product and up-to-date vehicle specific applications.

### **KIT FEATURES**

- DDIN provision
- DIN radio provision with pocket sold separately
- Painted scratch resistant matte black