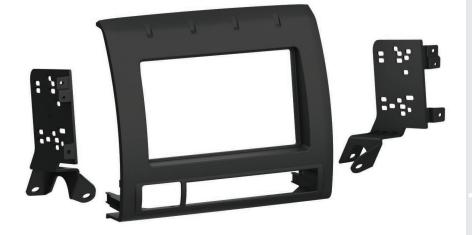

### **KIT FEATURES**

- DDIN provision
- DIN radio provision with pocket sold separately
- Painted scratch resistant matte black

#### KIT COMPONENTS

- Radio housing
- · Radio brackets
- Hazard switch bracket
- Panel clips (5)
- #4 x 3/8"Phillips screws (5)
- #8 x 3/8"Phillips screws (4)