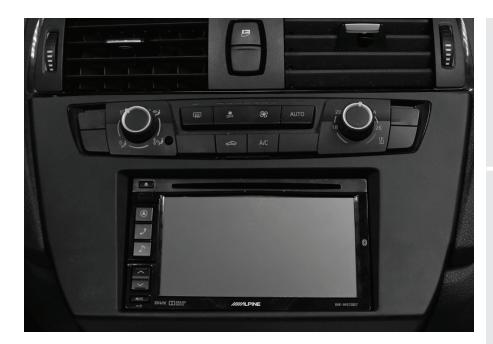

## BMW **2 Series**\* (with NBT iDrive, without MOST<sup>®</sup> Amp) **2015–2016**

F22, F23, F87
Visit MetraOnline.com for more detailed information about

P

ISO DDIN radio provision

Painted black to match the factory dash

Retains the factory climate controls. Retains the factory ambient ashtray light (if equipped). Includes all necessary data interfaces, wiring harnesses, and antenna adapter, for a complete installation.