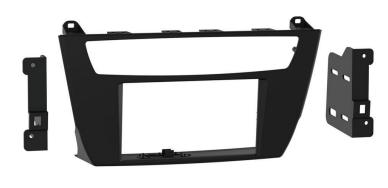

## **KIT COMPONENTS**

- Radio trim panel
- Radio brackets
- Panel clips (2)
- Radio screws (8)
- ASWC-1 interface and wiring harness
- Axxess interface and wiring harness
- Antenna adapter (not shown)
- Chime speaker
- Comes with all necessary wiring to relocate the factory radio to retain vehicle settings