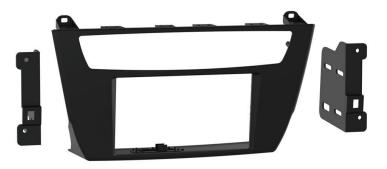

## KIT COMPONENTS

- Radio trim panel
- · Radio brackets
- Panel clips (2)
- Radio screws (8)
- ASWC-1 interface and wiring harness
- Axxess interface and wiring harness
- Amplifier interface
- Antenna adapter (not shown)
- Chime speaker
- Comes with all necessary wiring to relocate the factory radio to retain vehicle settings
- Retains the factory amplifier