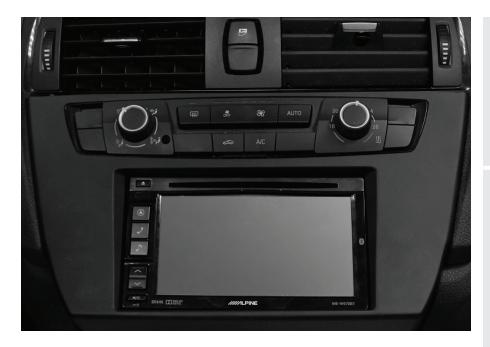

## BMW **2 Series\*** (with NBT iDrive, with MOST® Amp)

2015-2016

• F22. F23. F87

Visit MetraOnline.com for more detailed information about

ISO DDIN radio provision

Painted black to match the factory dash

Retains the factory climate controls. Retains the factory ambient ashtray light (if equipped). Includes all necessary data interfaces, wiring harnesses, and antenna adapter, for a complete installation.