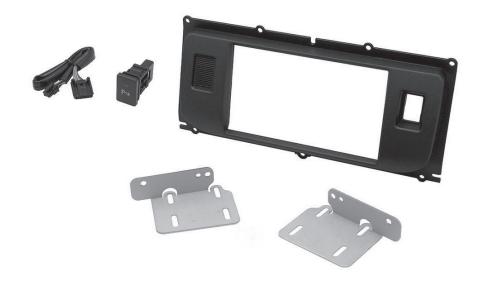

#### **KIT COMPONENTS**

- Radio trim panel
- Radio brackets
- Parking brake switch