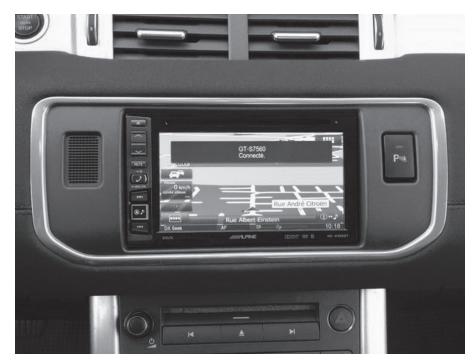

# Land Rover **Range Rover Evoque 2012–up**\*

(with 5" screen) \*Visit MetraOnline.com for up-to-date vehicle specific applications.

ISO DDIN radio provision

Painted matte black

This kit provides the ability to install an ISO DDIN aftermarket radio. Use with vehicles equipped with 5" screen. Matte black radio trim panel matches the original dash appearance.