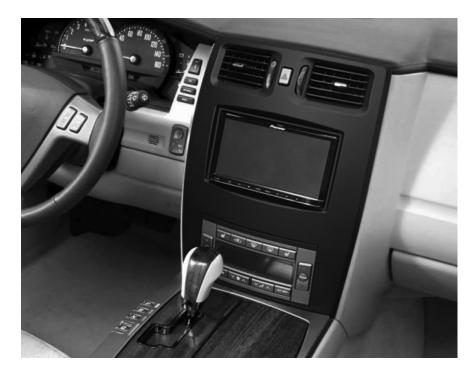

# Cadillac **XLR 2004–2009**

- ISO DDIN radio provision
- **S** ISO DIN radio provision with pocket
- Ρ
- Painted matte black

This kit provides the ability to install an ISO DIN radio with pocket, as well an ISO DDIN aftermarket radio. The complete center dash panel is painted matte black for a factory look.