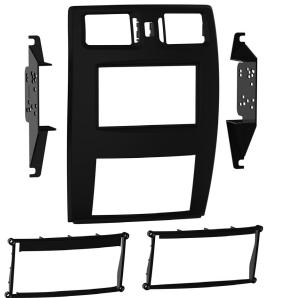

## **KIT COMPONENTS**

- Radio/climate control panel
- Radio brackets
- Climate control panel A (04-05)
- Climate control panel B (06-09)
- Pocket (not shown)
- (12) #8 x 3/8" Phillips screws
- (6) Panel clips