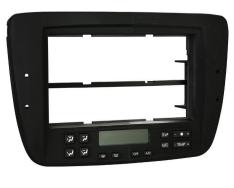

## **KIT COMPONENTS**

- Radio housing (with climate control & display)
- ISO brackets
- ISO trim plate
- Pocket
- ISO DDIN brackets
- ISO DDIN trim plate
- Temperature sensor housing
- Wiring harness (not shown)