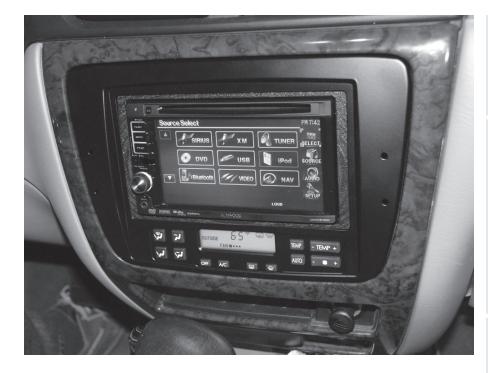

## Ford **Taurus** (w/ auto climate) **2000–2003** Visit **MetraOnline.com** for more detailed information about the product and

Visit <u>MetraOnline.com</u> for more detailed information about the product and up-to-date vehicle specific applications.