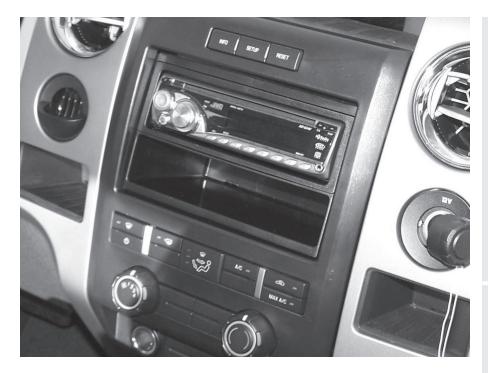

Ford

**F-150** (with CD player, w/o color screen) **2013-2014** 

F-150 XL

(with CD player) **2009–2013** 

**F-150 XLT** (with single row of 3 buttons, w/o NAV) **2009–2012** 

Visit <u>MetraOnline.com</u> for more detailed information about the product and up-to-date vehicle specific applications

S

DIN radio provision with pocket

S

ISO DIN radio provision with pocket