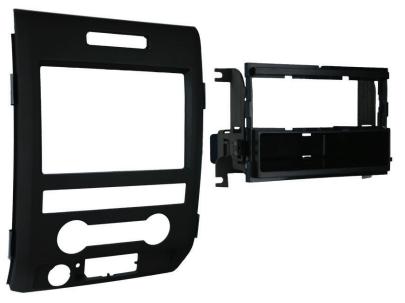

## KIT COMPONENTS

- Radio housing
- Radio housing brackets
- Climate/radio trim panel
- ISO brackets
- ISO trim plate
- (6) Panel clips