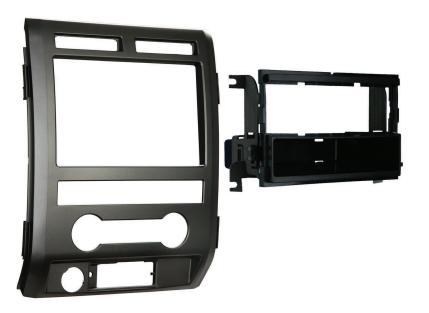

### **KIT FEATURES**

- DIN radio provision with pocket
- ISO radio provision with pocket
- Painted or wood grain: 99-5822B Black, 99-5822MM Lariat - Milano maple, 99-5822CM King Ranch - Curly maple, 99-5822AS Plantinum - Ash satin

## KIT COMPONENTS

- Radio housing
- Radio housing brackets
- Climate/radio trim panel
- ISO brackets
- ISO trim plate
- Panel clips (6)