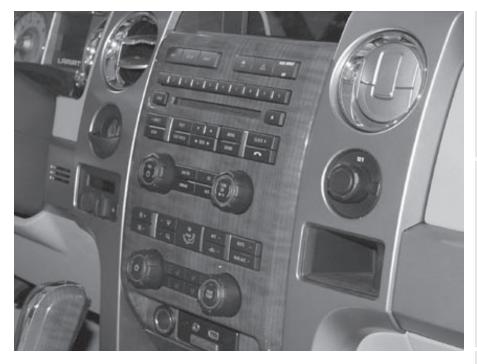

# Ford **F-150 2018-2022** Lariat, King Ranch, Platinum, XLT models

(with 6 buttons, **not** for NAV equipped)

Visit MetraOnline.com for more detailed information about the product and up-to-date vehicle specific applications.

### **KIT FEATURES**

- DIN radio provision with pocket
- ISO radio provision with pocket
- Painted or wood grain: 99-5822B Black, 99-5822MM Lariat - Milano maple, 99-5822CM King Ranch - Curly maple, 99-5822AS Plantinum - Ash satin