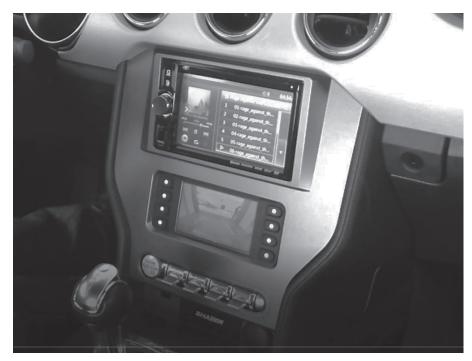

# Ford **Mustang 2015–2022**

(with 8" touchscreen)

Visit <u>MetraOnline.com</u> for more detailed information about the product and up-to-date vehicle specific applications.

- ISO DDIN radio provision
- S ISO DIN radio provision with pocket
- Painted black
- Touchscreen display for climate and personalization features