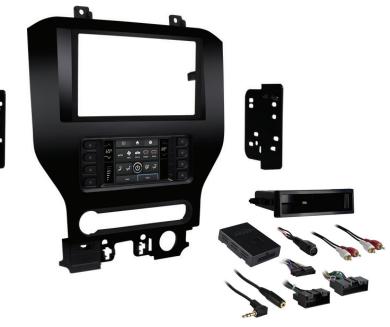

## 99-5840CH

PREMIUM DASH KIT

#### KIT COMPONENTS

- Radio trim panel with touchscreen display
- Radio brackets
- Pocket
- Engine start/stop trim (not shown)
- Engine start/stop circuit board and cover (not shown)
- (4) #8 x 3/8" Phillips truss-head screws
- (6) #4 x 1/2" Phillips pan-head screws
- (4) Panel clips
- USB cable
- HVAC interface and wiring harness
- Antenna adapter