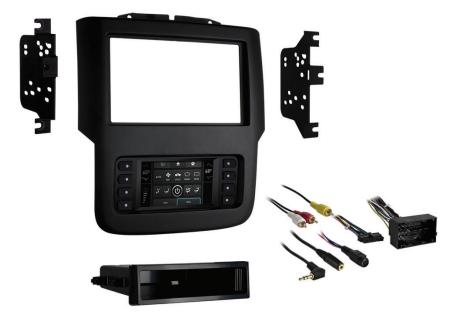

PREMIUM DASH KIT

Melras

## HARDWARE INCLUDED

## KIT COMPONENTS

- Radio trim panel with touchscreen display
- Radio brackets
- Pocket
- (4) Phillips screws

## **WIRING & ANTENNA CONNECTIONS**

- Wiring Harness: Axxess interface built into touchscreen
- Antenna Adapter: Included with kit

**SALES** 386-257-2956