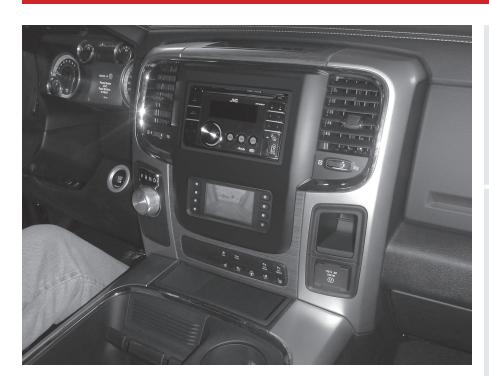

## Ram **1500/2500/3500**, Chassis Cab 3500 / 4500 / **5500** (with 5" or 8" touchscreen) 2013-2017

Visit MetraOnline.com for more detailed information about the product and up-to-date vehicle specific applications.

- ISO DDIN radio provision
- ISO DIN radio provision with pocket
- Painted black
- Touchscreen display for climate and personalization features
- Provides accessory power (12-volt 10-amp)
- Retains R.A.P. (retained accessory power)
- Provides NAV outputs (parking brake, reverse, speed sense)
- Retains audio controls on the steering wheel
- · Retains safety chimes
- Retains the factory backup camera
- Retains the factory AUX-IN jack
- Can be used in amplified or non-amplified models
- Micro-B USB updatable