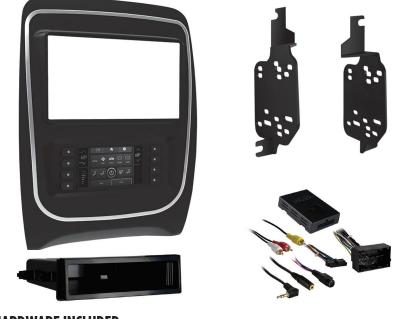

### HARDWARE INCLUDED

# **KIT COMPONENTS**

- Radio trim panel with touchscreen display
- Radio brackets
- Pocket
- #8 x 3/8" Phillips screws (4)
- Panel clips (6)

## WIRING & ANTENNA CONNECTIONS

- Wiring Harness: Axxess interface built into touchscreen
- Antenna Adapter: Included with kit
- Steering wheel control interface: Included with kit