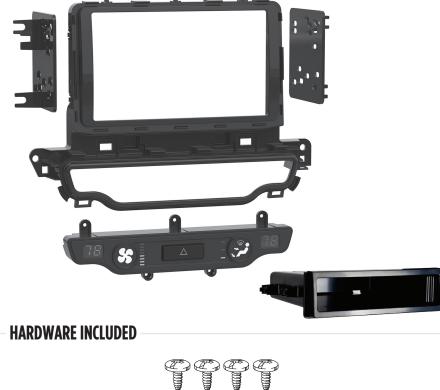

## **KIT COMPONENTS**

- Radio trim panel with climate display and hazard switch
- Radio brackets
- Pocket

Ρ

- (4) #8 x 3/8" Phillips screws
- Wiring harness (not shown)
- Antenna adapter (not shown)

## **WIRING & ANTENNA CONNECTIONS**

- Wiring Harness: Included with kit
- Antenna Adapter: Included with kit
- Steering Wheel Control Interface: Included with kit
- 12v to 6v camera stepdown: Included with kit