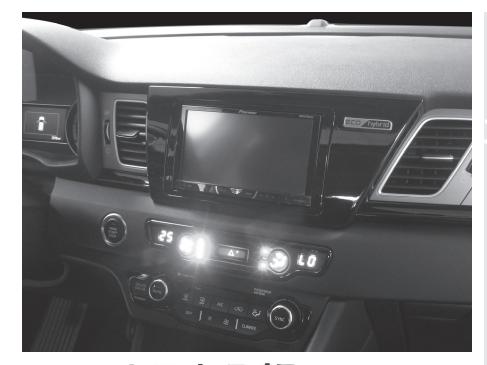

## Kia Niro 2017-2019

(without navigation)

Visit <u>MetraOnline.com</u> for more detailed information about the product and up-to-date vehicle specific applications

- D ISO DDIN radio provision
- S ISO DIN radio provision with pocket
  - Painted high-gloss black

The 99-7382HG provides the ability to install either an aftermarket ISO DIN radio with pocket, or an ISO DDIN radio, and is designed specifically for vehicles without factory NAV. The kit retains the climate info that was displayed on the NAV screen, the back-up camera, hazard switch, and also includes SWC Interface, 12v to 6v camera stepdown, and antenna adapter for a complete installation.