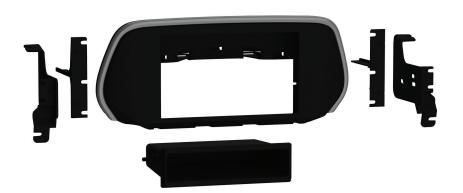

## KIT COMPONENTS

- Radio housing face-plate
- · Radio housing back-plate
- Radio housing trim
- Radio brackets
- Pioneer adapter brackets
- Phillips pan-head screws (6)
- Phillips truss-head screws (4)
- Panel clips (4)