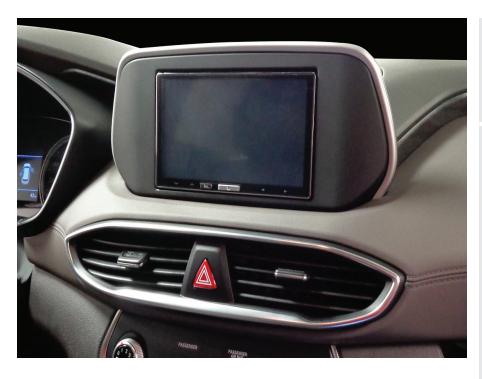

## Hyundai Santa Fe 2019-2020

Visit MetraOnline.com for more detailed information about the product and up-to-date vehicle specific applications.

ISO DDIN radio provision †

Pioneer modular DDIN radio provision ‡

Painted scratch-resistant matte black with a bright silver trim to match the factory appearance

† Kit designed for "L" shaped aftermarket radio, with chassis at bottom

‡ Pioneer radios DMH-C2550NEX and DMH-C2500NEX