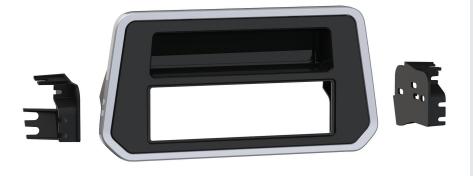

ISO DIN radio provision with pocket

Painted with a gloss black face, silver trim, and a textured housing

### KIT COMPONENTS

- Radio housing (front)
- Radio housing (rear)
- · Radio trim panel
- Radio brackets
- #4 x 3/8" Phillips screws (4)
- #6 x 3/8" Phillips screws (4)
- Panel clips (3)