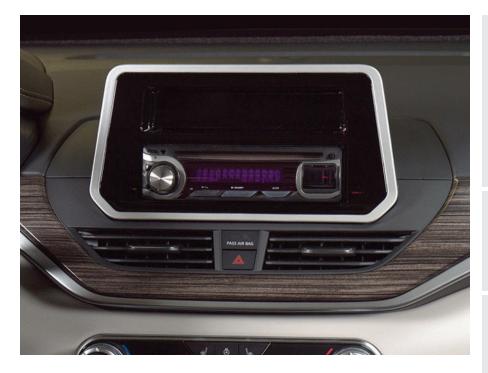

# Nissan Altima 2019-up

Models equipped with 8" factory screen, **not** for models with 12.3" screen

Visit MetraOnline.com for more detailed information about the product and up-to-date vehicle specific applications.

ISO DIN radio provision with pocket

Painted with a gloss black face, silver trim, and a textured housing