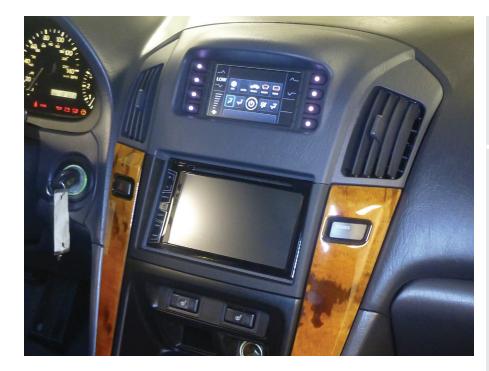

# Lexus **RX** 1999–2003

Visit <u>MetraOnline.com</u> for more detailed information about the product and up-to-date vehicle specific applications.

S

ISO DDIN radio provision

ISO DIN radio provision with pocket

- Custom texture and painted tan or gray to match the factory appearance
- Touchscreen for retention of climate control functions
- Factory amplifier not retained with this product - an amplifier bypass harness is included
- 99-8164T Tan w/black trim, 99-8164G — Gray w/black trim