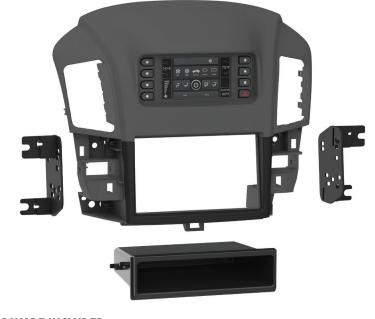

### **KIT COMPONENTS**

- Radio trim panel
- Radio brackets
- Pocket
- Panel clips (3)
- #8 x 3/8" Pan-head Phillips screws (8)