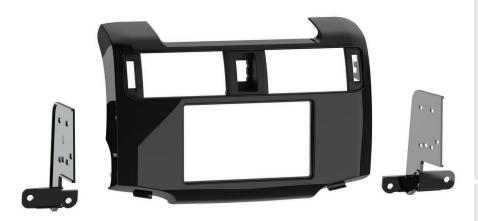

## KIT COMPONENTS

- Radio trim panel
- Radio brackets
- Pocket
- Vent trim panels
- Two different hazard button trim panels
- Panel clips (4)
- #4 x 3/8" Phillips screws (2)
- #8 x 3/8" Phillips screws (4)
- #4 x 1/4" Phillips screws (4)