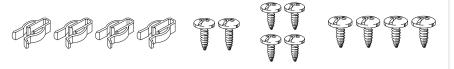

## HARDWARE INCLUDED

## KIT COMPONENTS

- Radio trim panel
- Radio brackets
- Pocket
- Vent trim panels
- Two different hazard button trim panels
- Panel clips (4)
- #4 x 3/8" Phillips screws (2)
- #8 x 3/8" Phillips screws (4)
- #4 x 1/4" Phillips screws (4)