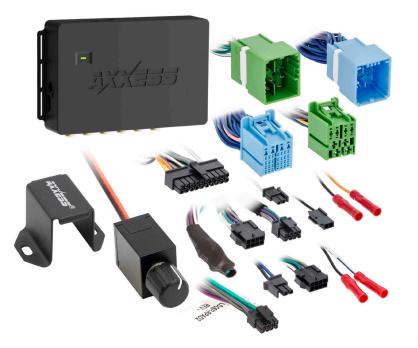

### **INTERFACE COMPONENTS**

- AXAMP-CH8 Amplifier Integration interface
- AXAMP-CH8 vehicle T-harness

- Bass knob
- LD-DSP-RPAD2

- APPLICATIONS

Visit AxxessInterfaces.com for current application list

**SALES** 386-257-2956