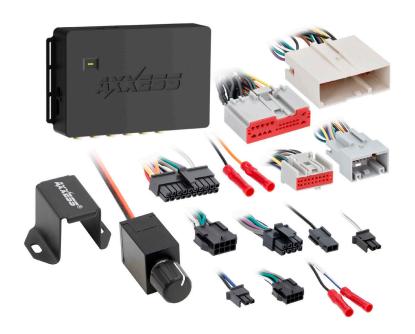

#### **INTERFACE COMPONENTS**

- AXAMP-FD1 Amplifier integration interface
- AXAMP-FD1 vehicle T-harness
- Bass knob

This vehicle-specific 6-channel amplifier integration interface from Axxess enables the installation of aftermarket amplifiers for enhanced sound quality while retaining the vehicle's original radio and features. This interface includes an external bass knob for additional audio output level adjustments.