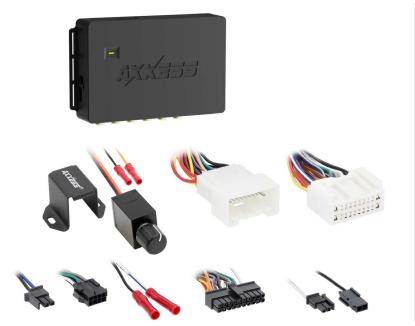

## **INTERFACE COMPONENTS**

- AXAMP-TY1 Amplifier Integration interface
- AXAMP-TY1 interface harness
- AXAMP-TY1 vehicle T-harness
- Bass knob

— APPLICATIONS -

Visit AxxessInterfaces.com or current application list