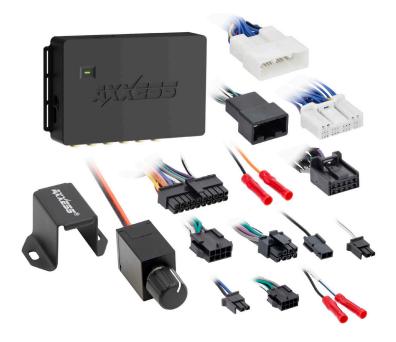

### **INTERFACE COMPONENTS**

- AXAMP-TY3 Amplifier integration interface
- AXAMP-TY3 interface harness
- AXAMP-TY3 vehicle T-harness
- Bass knob