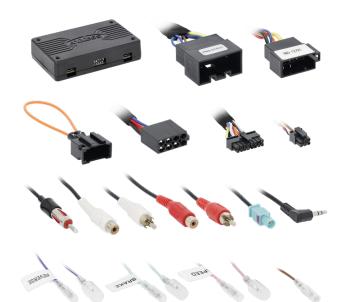

#### AXDIS-LR132 INTERFACE



## Data Interface with SWC

# Fits Land Rover (with Logic 7 system) **2010–2012**

Visit AxxessInterfaces.com for more detailed information about the product and up-to-date vehicle specific applications.

#### **INTERFACE COMPONENTS**

- AXDIS-LR132 interface
- AXDIS-LR132 harness

#### **INTERFACE FEATURES**

- Designed for Logic 7 systems
- Provides accessory power (12-volt)
- Provides NAV outputs (parking brake, reverse, and speed sense)
- Retains audio controls on the steering wheel controls
- Easy to set Dipswitches for SWC configuration
- Micro B USB updatable
- Retains USB and AUX inputs

Note: Back up camera not retained

### 

SALES 386-257-2956

**REV.** 12/20/24