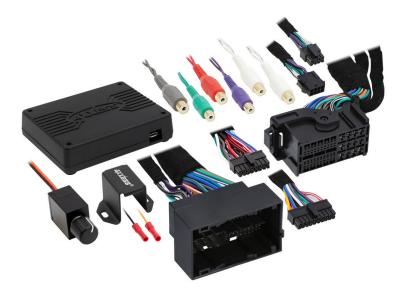

### **INTERFACE COMPONENTS**

- AXDSPL-CH5 interface
- AXDSPL-CH5 interface harness
- AXDSPL-CH5 vehicle T-harness
- Bass knob