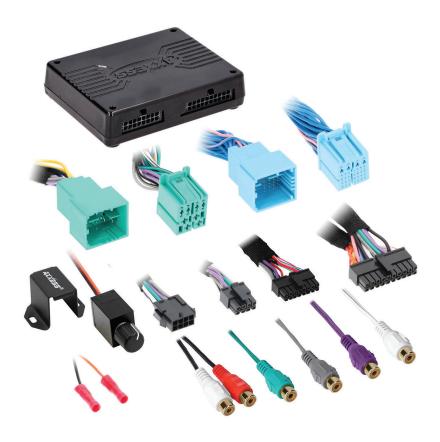

#### **INTERFACE COMPONENTS**

- AXDSPL-CH8 interface
- AXDSPL-CH8 output harness
- AXDSPL-CH8 vehicle T-harness
- Bass knob