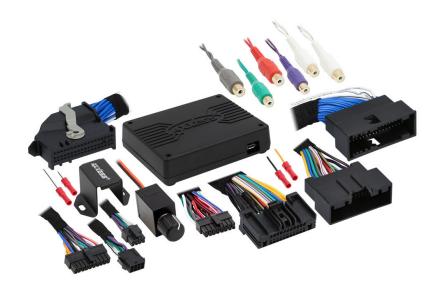

#### **INTERFACE COMPONENTS**

- AXDSPL-FD2 interface
- AXDSPL-FD2 interface harness
- AXDSPL-FD2 vehicle T-harness
- AXDSPX-FD2 display T-harness
- Bass knob