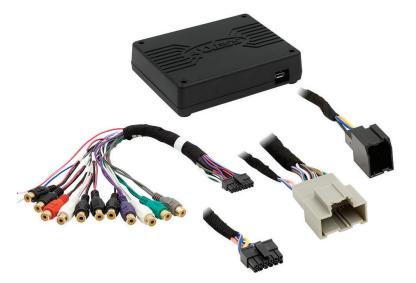

## **INTERFACE COMPONENTS**

- AXDSPX-A2B2 interface
- AXDSPX-A2B2 harness
- Amplifier bypass harness
- Radio T-Harness
- AXBK-1
- A2B-EXT
- Bass Knob
- Extension Cable