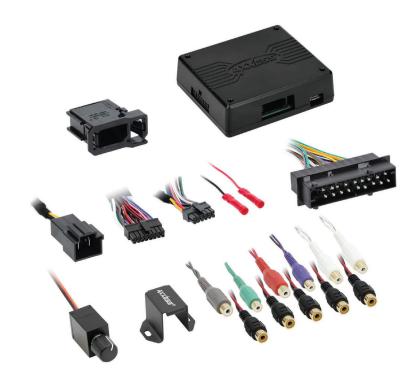

### **INTERFACE COMPONENTS**

- AXDSPX-BMWM25 interface
- AXBK-1 Bass Knob
- BMWM25

- AXDSPX-BMWM25 harness
- LD-MOSTCAP