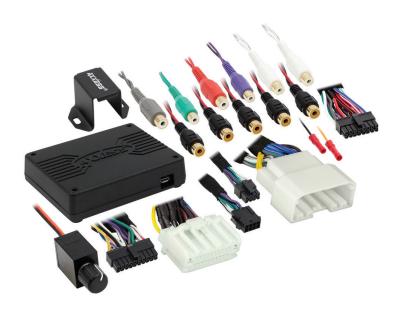

#### **INTERFACE COMPONENTS**

- AXDSPX-CH3 interface
- AXDSPX-CH3 interface harness
- AXDSPX-CH3 vehicle T-harness
- Bass knob