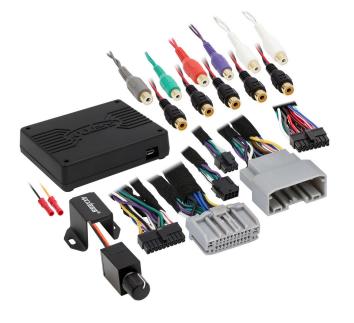

#### **INTERFACE COMPONENTS**

- AXDSPX-CH4 interface
- AXDSPX-CH4 interface harness
- AXDSPX-CH4 vehicle T-harness
- Bass knob