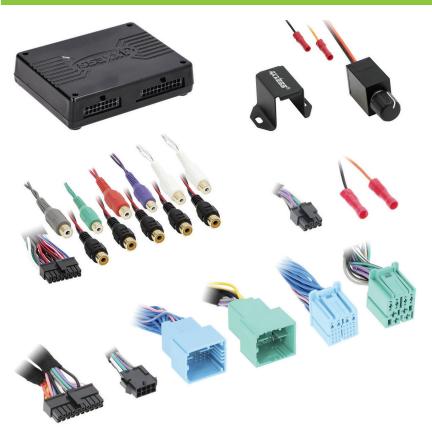

### **INTERFACE COMPONENTS**

- AXDSPX-CH8 interface
- AXDSPX-CH8 output harness
- AXDSPX-CH8 vehicle T-harness
- Bass knob