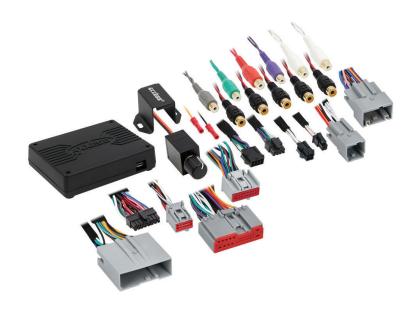

#### INTERFACE COMPONENTS

- AXDSPX-FD1 interface
- AXDSPX-FD1 interface harness
- AXDSPX-FD1 vehicle T-harness
- Bass knob