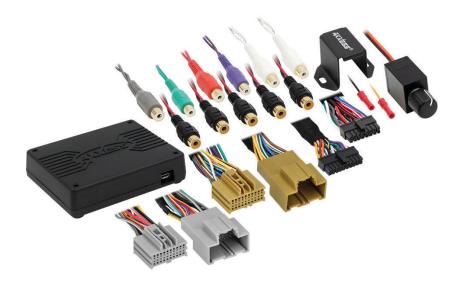

#### INTERFACE COMPONENTS

- AXDSPX-GL10 interface
- AXDSPX-GL10 interface harness
- AXDSPX-GL10 vehicle T-harness
- Bass knob