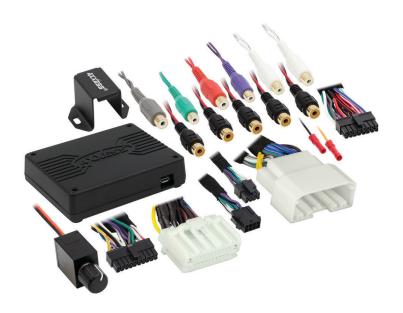

#### INTERFACE COMPONENTS

- AXDSPX-GL44 interface
- AXDSPX-GL44 interface harness
- AXDSPX-GL44 vehicle T-harness
- Bass knob

#### **INTERFACE FEATURES**

- Includes a DSP (Digital Signal Processor)
- 31 Band graphic EQ
- 6 Inputs, 10 individually assignable outputs
- Independent equalization on each of the 10 outputs
- Independent high pass, low pass, and bandpass filters
- Each channel can be delayed independently up to 10ms
- Clipping detection and limiting circuits
- Retains factory parking sensor chimes
- Retains OnStar® voice prompts
- Adjustable chime level
- Can be used in amplified and non-amplified models
- Easy behind the radio installation with prewired harness
- Bass knob included for level control of subwoofer amp
- Settings adjusted via Bluetooth® in a smart device application (tablet or mobile phone), compatible with both Android and Apple devices
- Read, write, and store configurations for future recall
- Password protect feature available in the mobile app
- Micro-B USB updatable