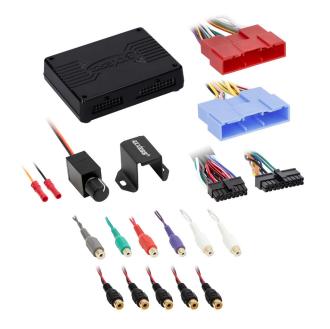

## **INTERFACE COMPONENTS**

- AXDSP-X Interface
- AXBK-1 (Bass Knob)
- LD-DSP-HYKIA5 harness
- Amplifier bypass harness (integrated)

## **INTERFACE FEATURES**

- Designed for SPDIF amplified sound systems
- Includes an amplifier bypass harness
- Retains BlueLink®/UVO voice prompts
- All chimes/voice prompts go through the aftermarket amp
- Micro-B USB updatable